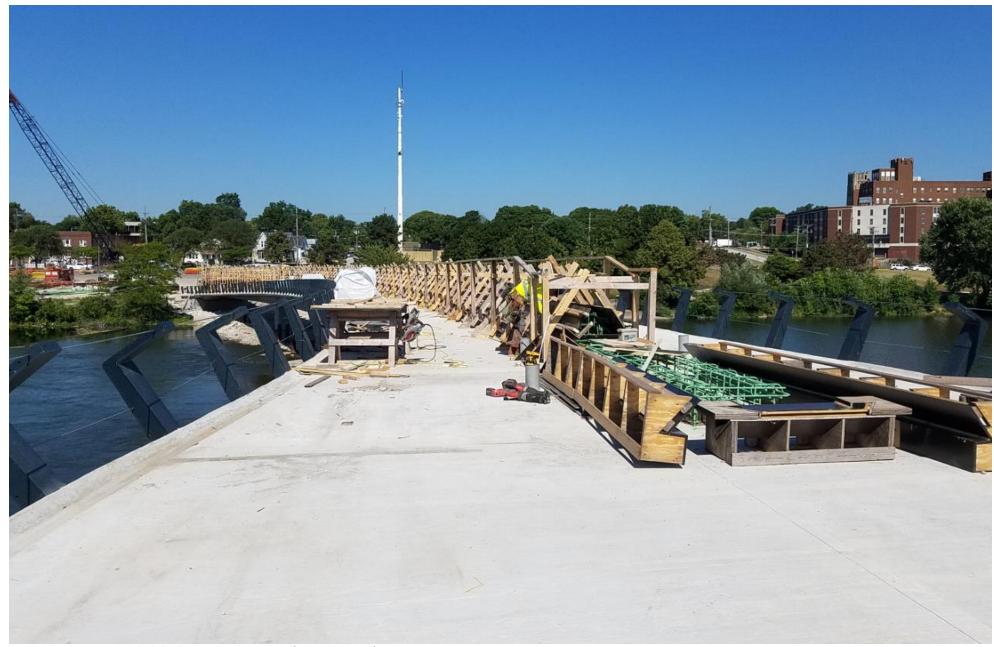

August 7, 2020. Forming cornice. Spans 4 and 5

August 7, 2020. Looking west, contractor removing deck supports.

August 7, 2020. Looking west, contractor removing deck supports.

August 8, 2020. Forming upper box and cleaning reinforcements.

August 10, 2020- Pouring of upper box, span 1 and 3. Looking west

August 14, 2020. Bridge deck, looking west. Contractors forming cornice for concrete pour.

August 14, 2020. Top of bridge cornice. Concrete channel for cornice lighting

August 14, 2020. Patching and grinding bridge, looking west

August 14, 2020. Current bridge condition. Looking west.