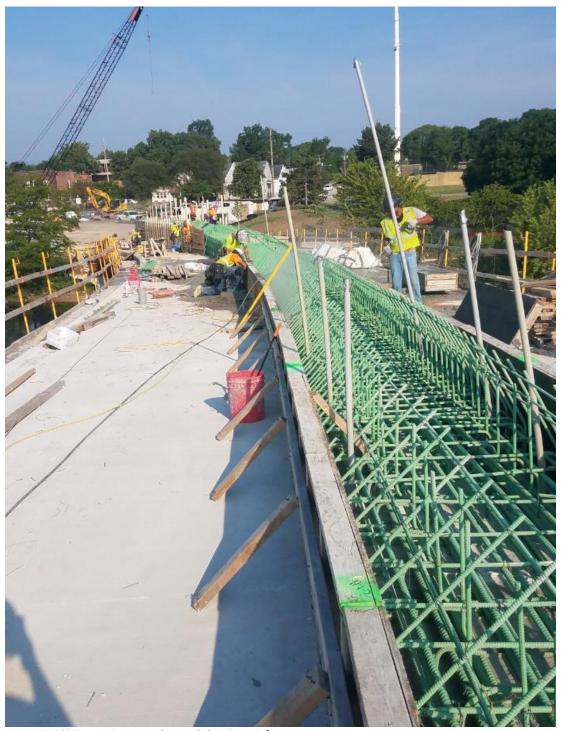

## **Construction Pictures (see below):**

Cross-sections of bridge.

July 23, 2020- Contractor forming cornice.

July 23, 2020- Contractor forming cornice and installing reinforcements

July 23, 2020. Forming cornice, span 6 and 7. Looking west.

July 23, 2020. Installing reinforcements, looking east. Span 5 and 6.

July 31, 2020. Forming and installing reinforcement-bridge bench. Looking east.

August 4, 2020. Bridge Condition. Looking east, cornice section