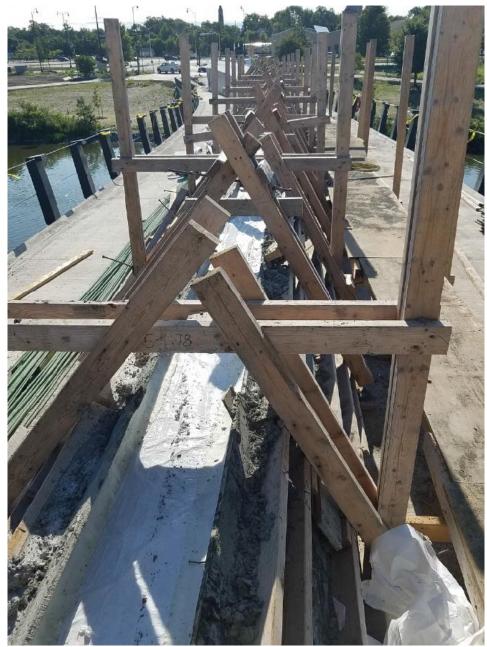

August 7, 2020. Forming cornice. Spans 4 and 5

August 7, 2020. Looking west, contractor removing deck supports.

August 7, 2020. Looking west, contractor removing deck supports.

August 8, 2020. Forming upper box and cleaning reinforcements.

August 10, 2020- Pouring of upper box, span 1 and 3. Looking west

August 14, 2020. Bridge deck, looking west. Contractors forming cornice for concrete pour.

August 14, 2020. Top of bridge cornice. Concrete channel for cornice lighting