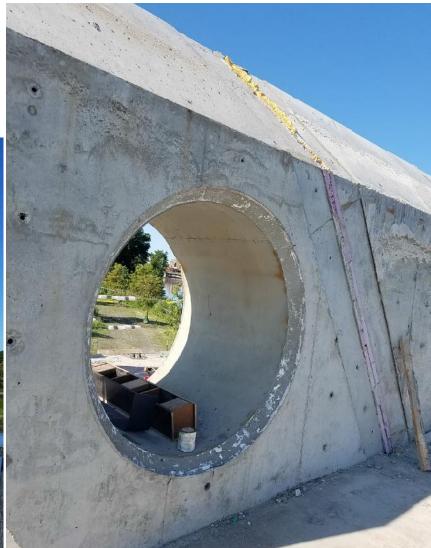

August 4, 2020. Top section of cornice, pour concrete channel for cornice lighting. Looking east.

August 4, 2020. East monument. Looking west.

August 4, 2020. East monument. Looking north

August 4, 2020. East monument. Looking NW