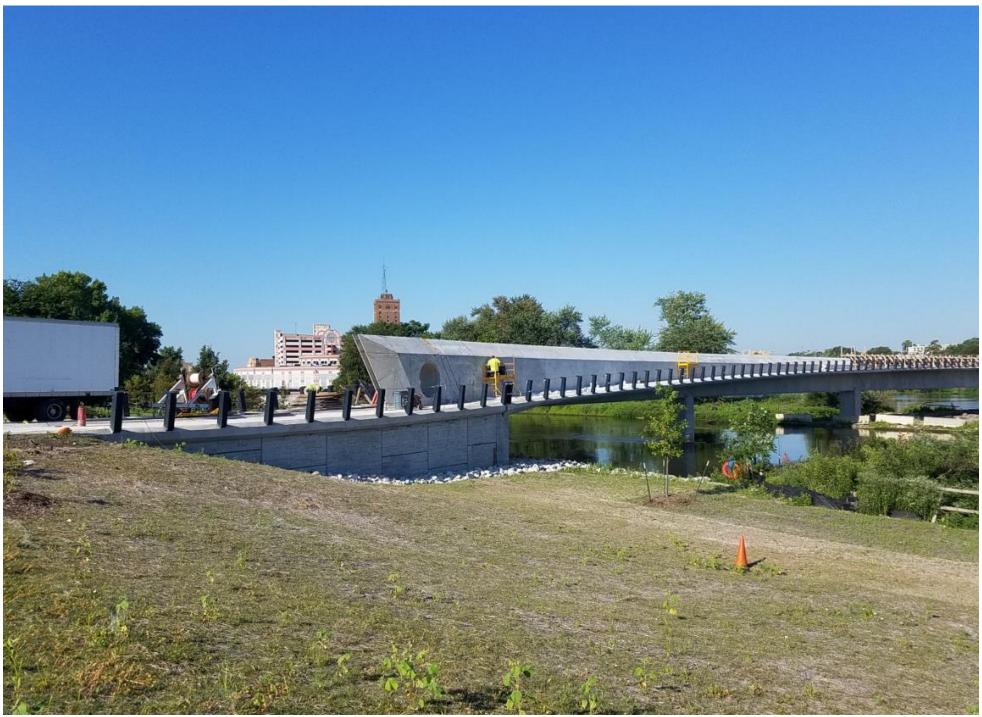

August 4, 2020. Top section of cornice, pour concrete channel for cornice lighting. Looking east.

August 4, 2020. East monument. Looking west.

August 4, 2020. East monument. Looking north

August 4, 2020. East monument. Looking NW