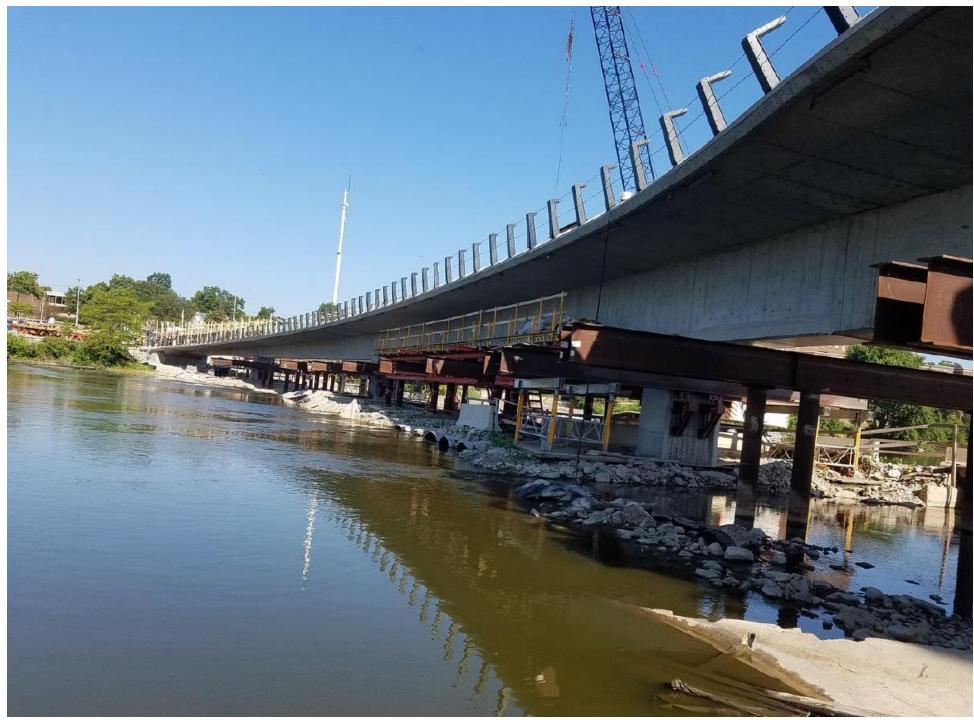

July 23, 2020. Installing reinforcements, looking east. Span 5 and 6.

July 31, 2020. Forming and installing reinforcement-bridge bench. Looking east.

August 4, 2020. Bridge Condition. Looking east, cornice section