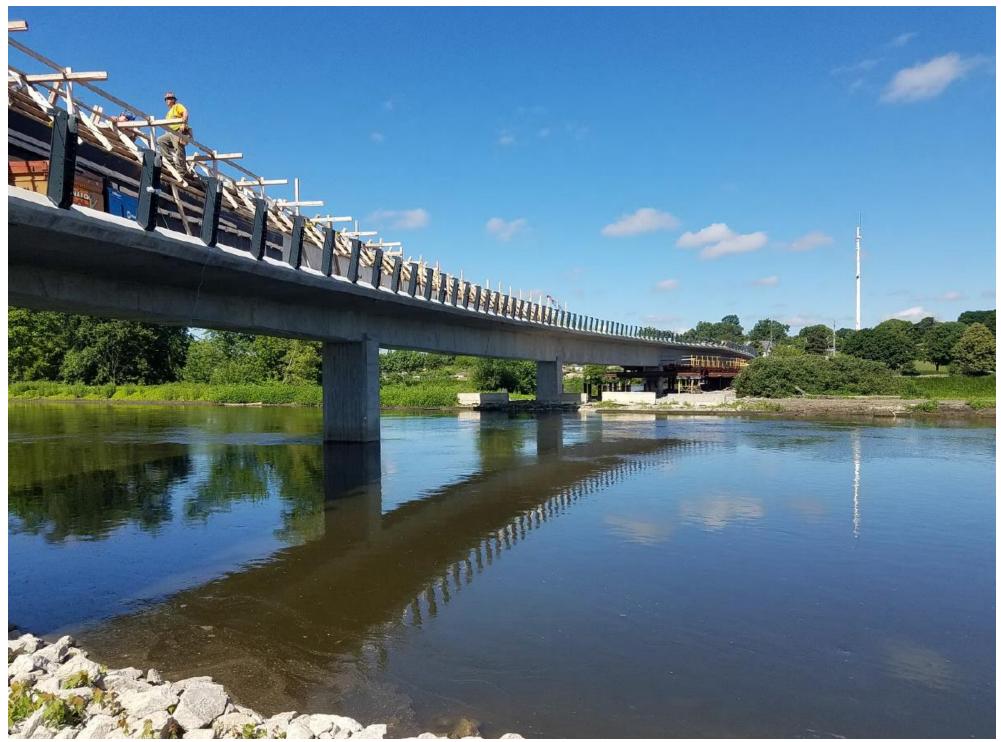

August 14, 2020. Patching and grinding bridge, looking west

August 14, 2020. Current bridge condition. Looking west.