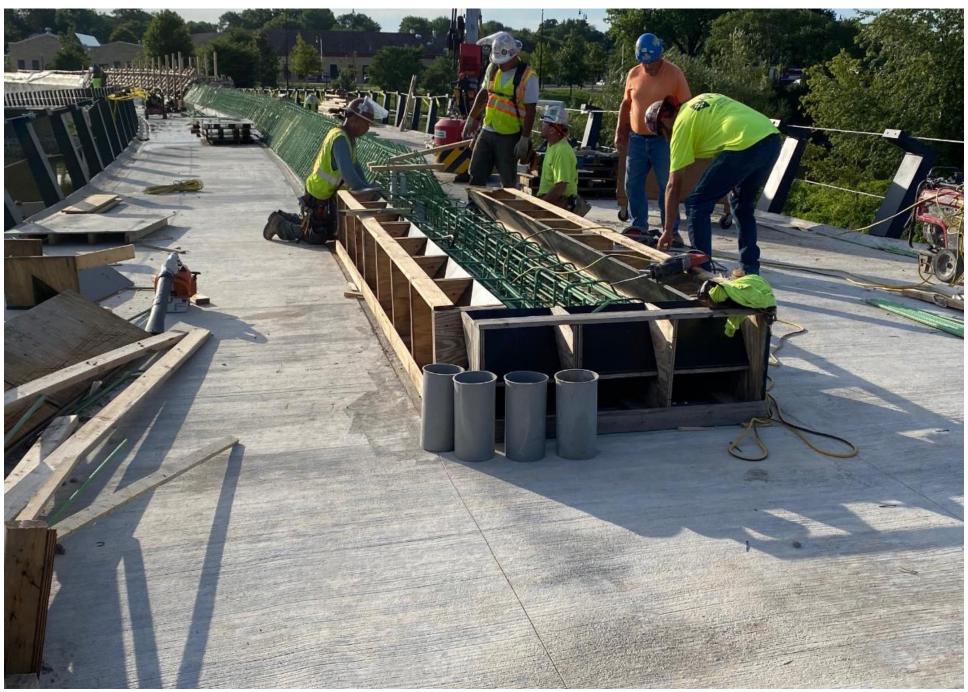

August 7, 2020. Forming cornice. Spans 4 and 5

August 7, 2020. Looking west, contractor removing deck supports.

August 7, 2020. Looking west, contractor removing deck supports.

August 8, 2020. Forming upper box and cleaning reinforcements.