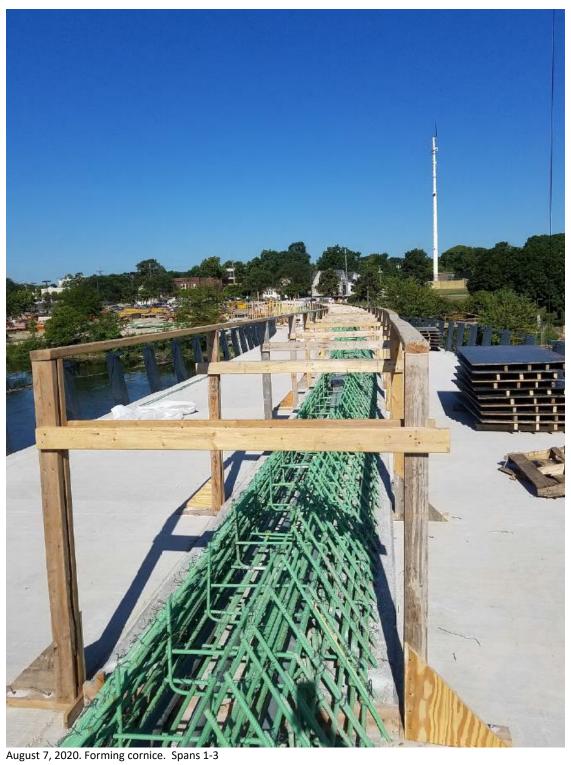

August 7, 2020. Forming cornice. Spans 4 and 5

August 7, 2020. Looking west, contractor removing deck supports.

August 7, 2020. Looking west, contractor removing deck supports.

August 8, 2020. Forming upper box and cleaning reinforcements.