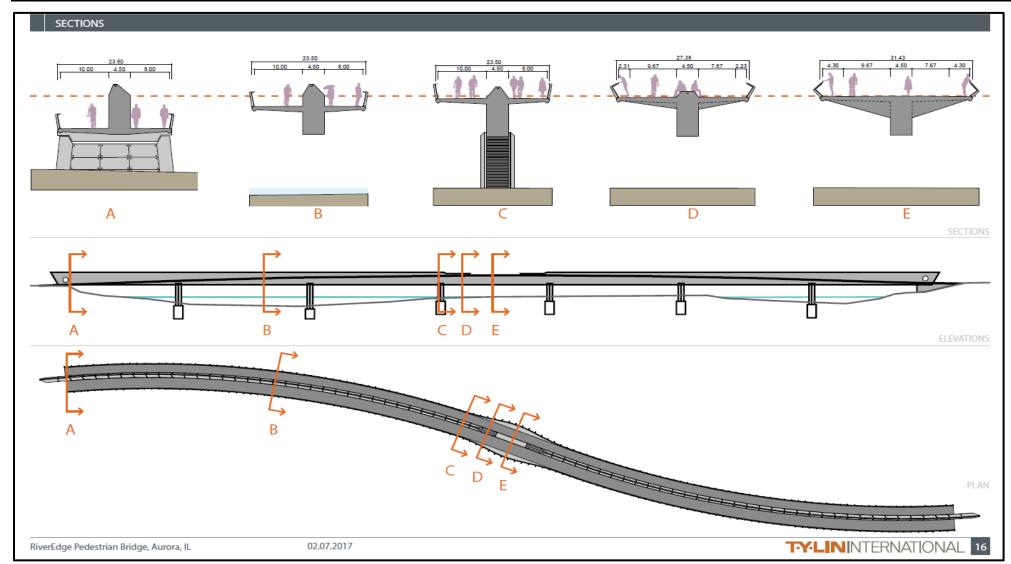

## **Construction Pictures (see below):**

Cross-sections of bridge.

July 23, 2020- Contractor forming cornice.

July 23, 2020- Contractor forming cornice and installing reinforcements

July 23, 2020. Forming cornice, span 6 and 7. Looking west.