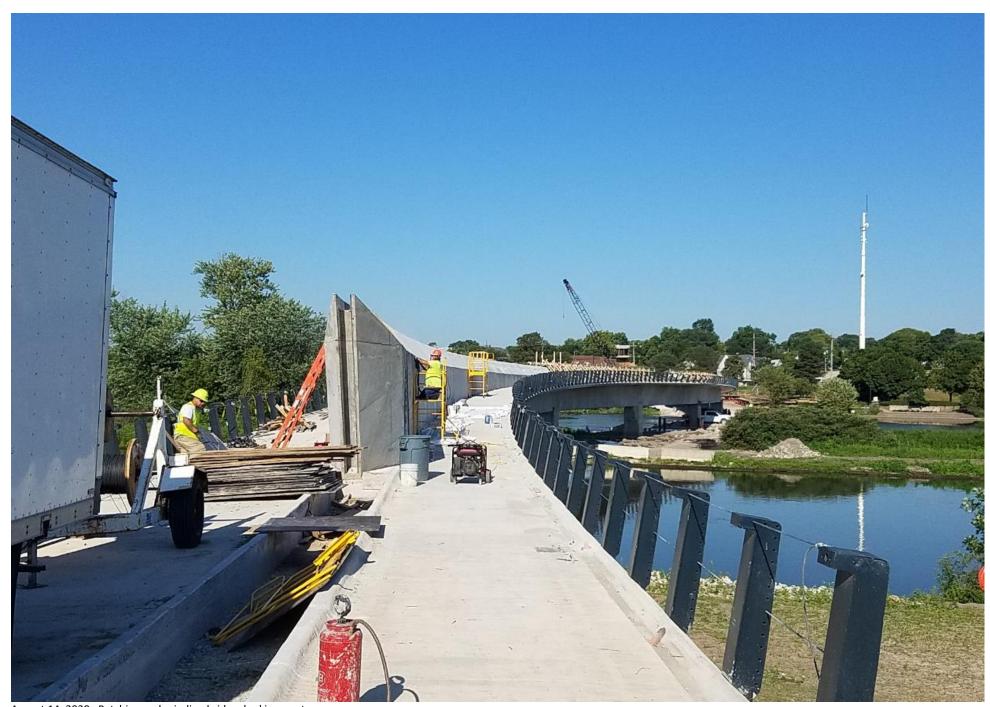

August 14, 2020. Patching and grinding bridge, looking west

August 14, 2020. Current bridge condition. Looking west.