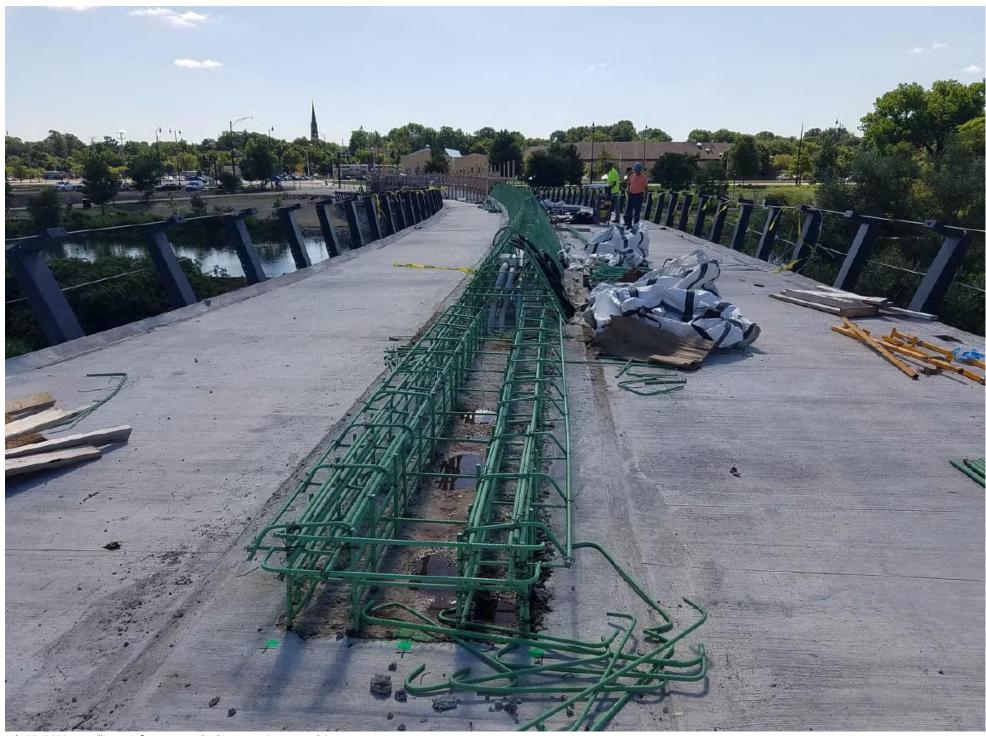

July 23, 2020. Installing reinforcements, looking east. Span 5 and 6.

July 31, 2020. Forming and installing reinforcement-bridge bench. Looking east.

August 4, 2020. Bridge Condition. Looking east, cornice section