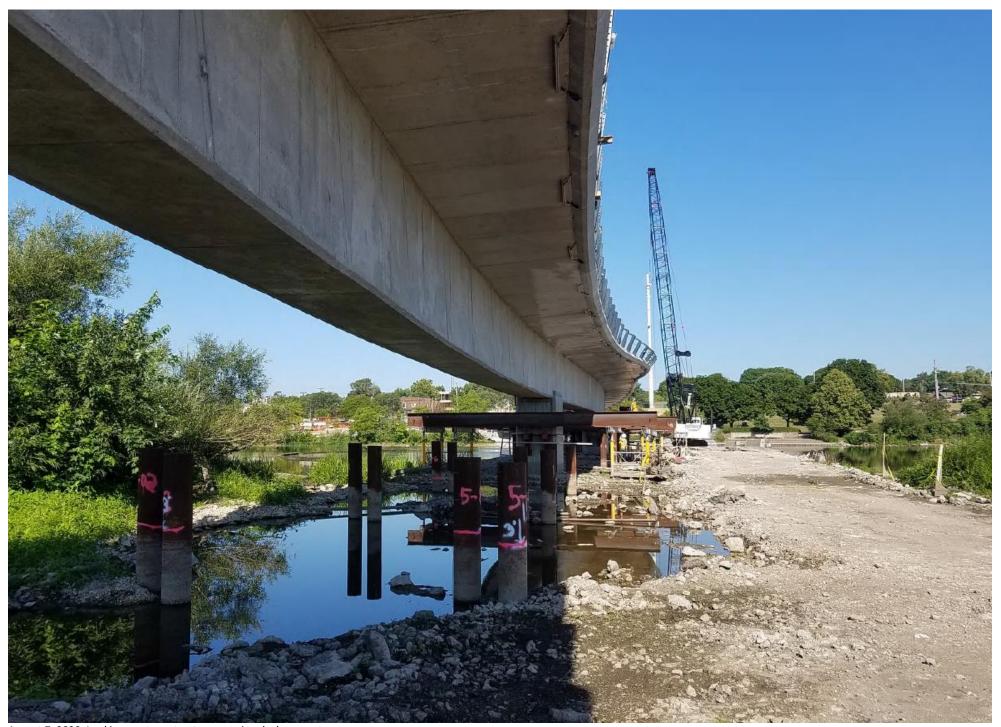

## **Construction Pictures (see below):**

Cross-sections of bridge.

July 23, 2020- Contractor forming cornice.

July 23, 2020- Contractor forming cornice and installing reinforcements

July 23, 2020. Forming cornice, span 6 and 7. Looking west.