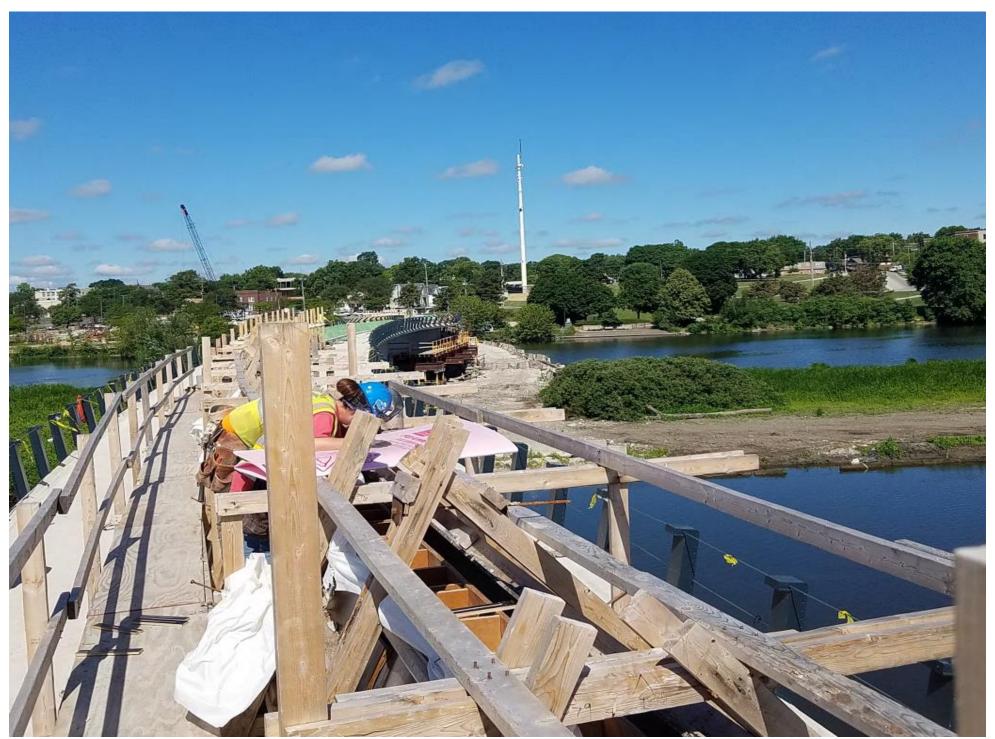

July 23, 2020. Installing reinforcements, looking east. Span 5 and 6.

July 31, 2020. Forming and installing reinforcement-bridge bench. Looking east.

August 4, 2020. Bridge Condition. Looking east, cornice section