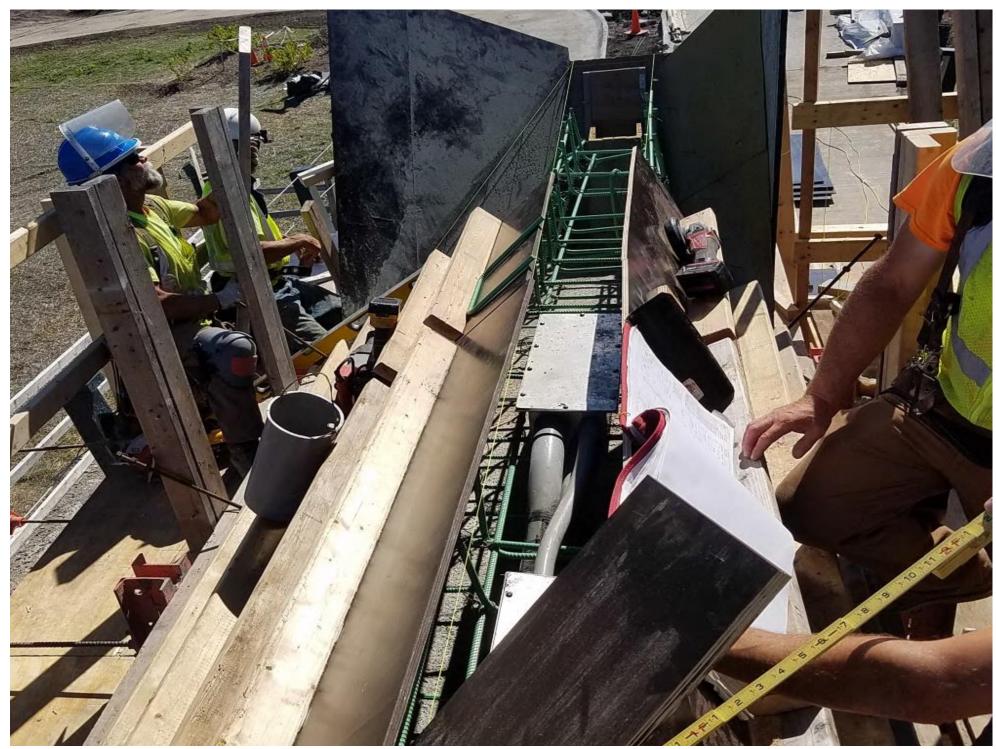

August 4, 2020. Top section of cornice, pour concrete channel for cornice lighting. Looking east.

August 4, 2020. East monument. Looking west.

August 4, 2020. East monument. Looking north

August 4, 2020. East monument. Looking NW