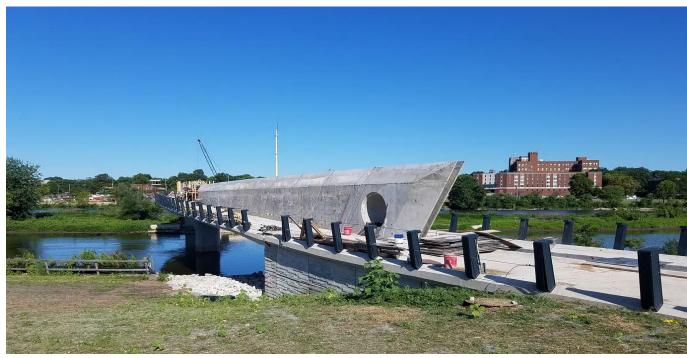

August 14, 2020. Patching and grinding bridge, looking west

August 14, 2020. Current bridge condition. Looking west.