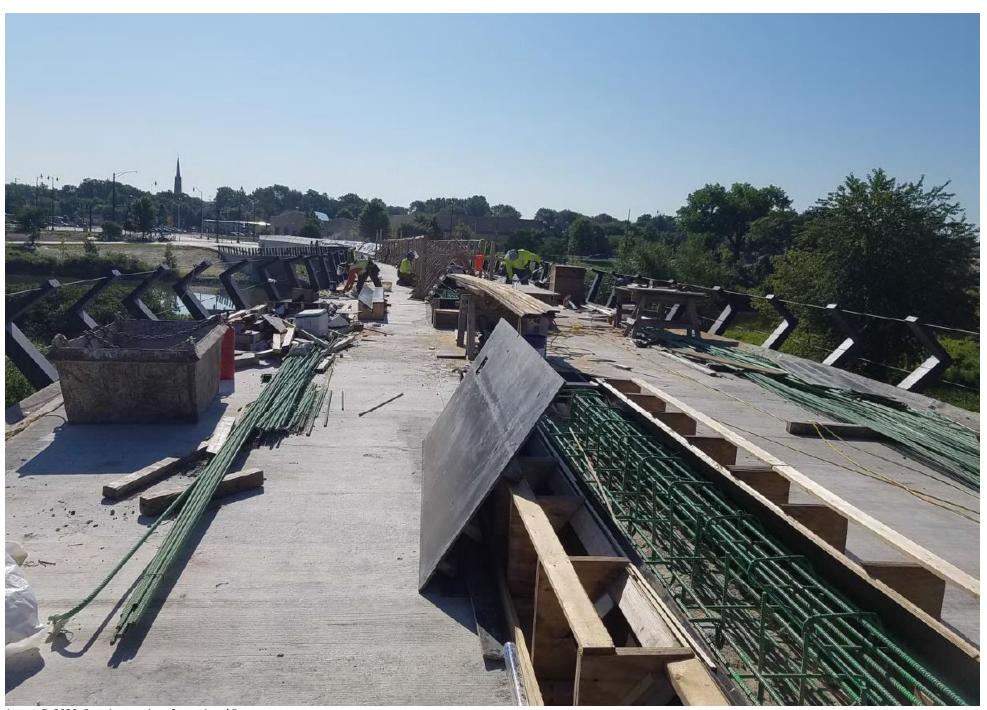

August 7, 2020. Forming cornice. Spans 4 and 5

August 7, 2020. Looking west, contractor removing deck supports.

August 7, 2020. Looking west, contractor removing deck supports.

August 8, 2020. Forming upper box and cleaning reinforcements.

August 10, 2020- Pouring of upper box, span 1 and 3. Looking west

August 14, 2020. Bridge deck, looking west. Contractors forming cornice for concrete pour.

August 14, 2020. Top of bridge cornice. Concrete channel for cornice lighting