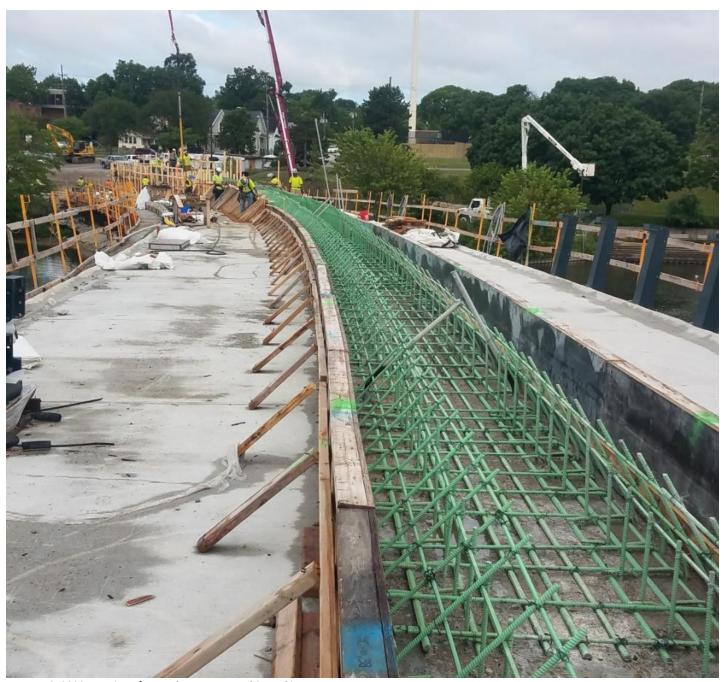

July 23, 2020. Installing reinforcements, looking east. Span 5 and 6.

July 31, 2020. Forming and installing reinforcement-bridge bench. Looking east.

August 4, 2020. Bridge Condition. Looking east, cornice section