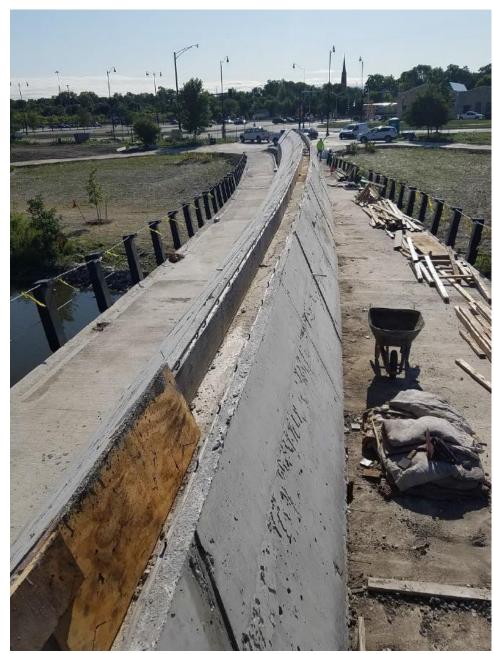

August 14, 2020. Patching and grinding bridge, looking west

August 14, 2020. Current bridge condition. Looking west.