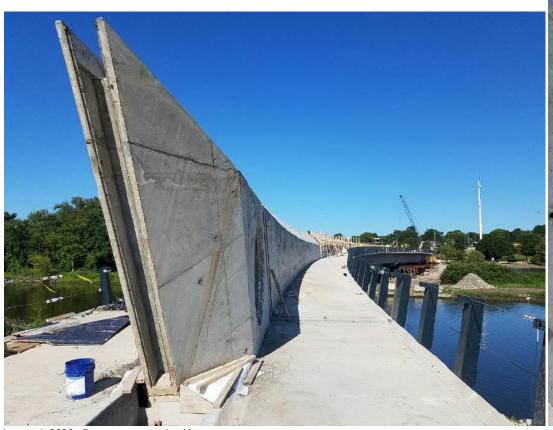

August 4, 2020. Top section of cornice, pour concrete channel for cornice lighting. Looking east.

August 4, 2020. East monument. Looking west.

August 4, 2020. East monument. Looking north

August 4, 2020. East monument. Looking NW