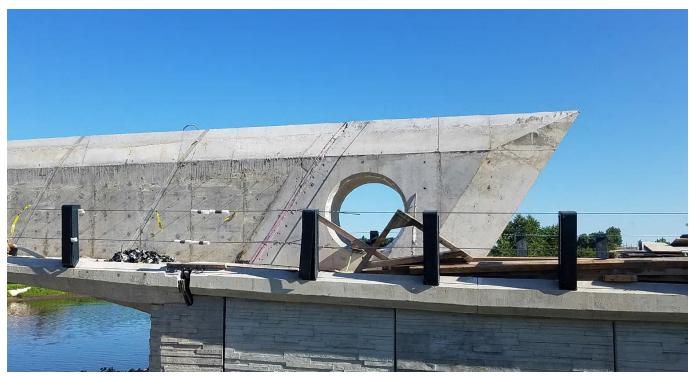

August 4, 2020. Top section of cornice, pour concrete channel for cornice lighting. Looking east.

August 4, 2020. East monument. Looking west.

August 4, 2020. East monument. Looking north

August 4, 2020. East monument. Looking NW