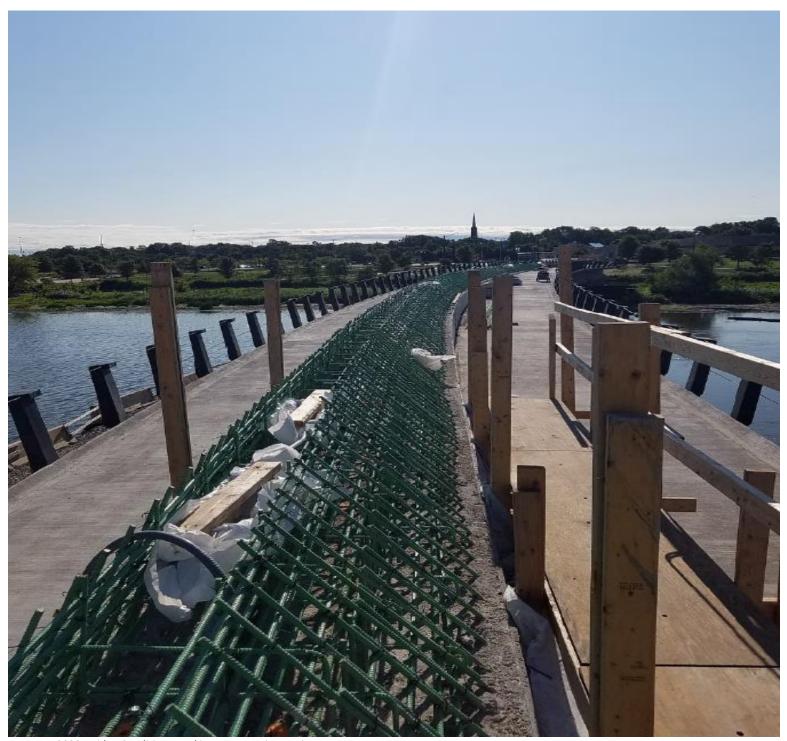

August 10, 2020- Pouring of upper box, span 1 and 3. Looking west

August 14, 2020. Bridge deck, looking west. Contractors forming cornice for concrete pour.

August 14, 2020. Top of bridge cornice. Concrete channel for cornice lighting