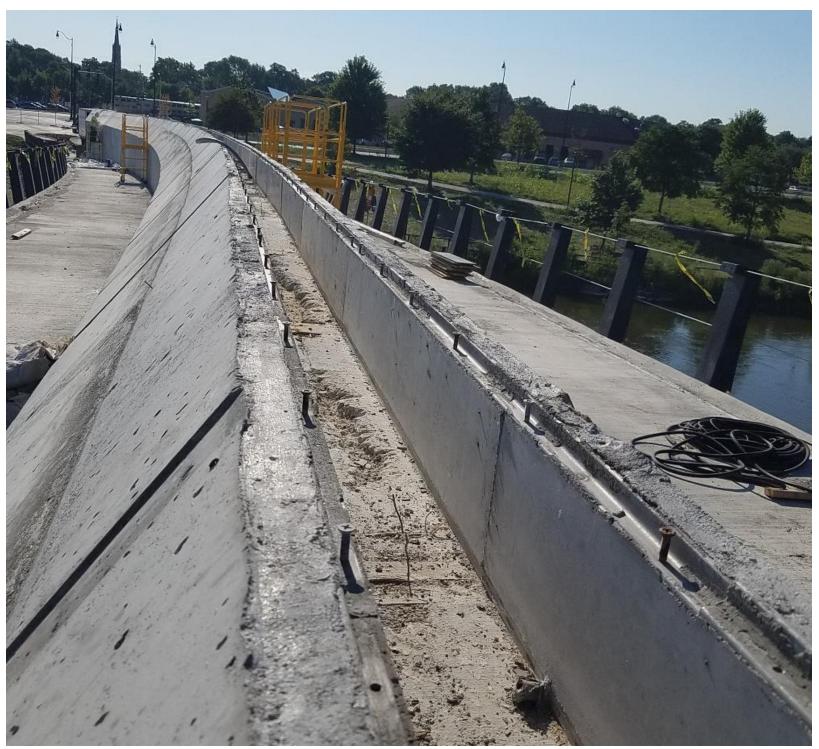

August 14, 2020. Patching and grinding bridge, looking west

August 14, 2020. Current bridge condition. Looking west.