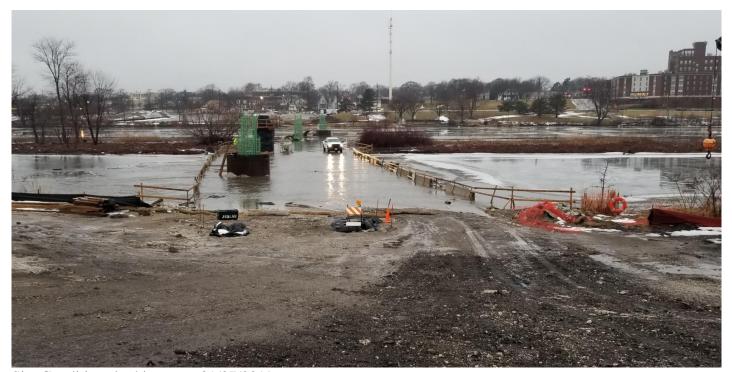

## **Bridge Construction**

Due to weather conditions in January and February, combined with high water, bridge work were limited. Weather permitting, the contractor could start substructure work the 2<sup>nd</sup> week of March 2019.

Pace completed shelters installation-looking north 02/08/2019

Site Condition- looking west 01/07/2019

Site Condition- looking west 01/07/2019

Looking East 02/21/2019

Looking East 02/21/2019