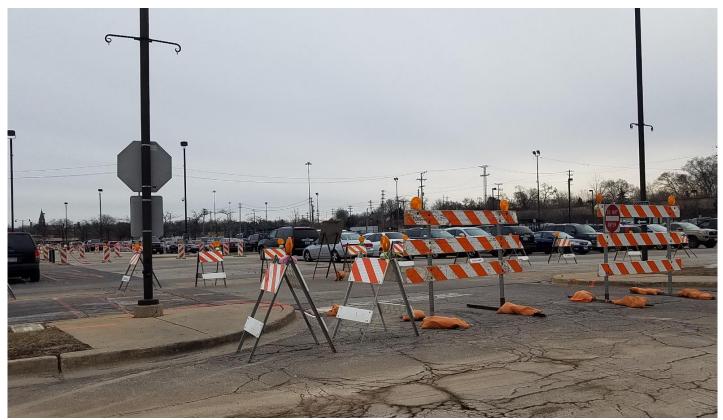

## **Parking Lot and Intersection Improvements**

Staging 4 construction started this week. Stage 4 construction involves the reconstruction of the middle drive aisle and main entrance, removal/replacement of the existing pay stations & shelters, removal/replacement of the existing charging stations, paving and striping of work area, and electrical & utility work. Stage 4 work could take up to 5-6 weeks, weather permitting.

Early this week, the existing pay stations and shelters have been removed. New solar pay stations will be installed along the platform and at the north end of the parking lot. Commuters are urged to plan for slightly longer commutes, use caution around the work zones, and be on alert for workers and equipment.

For additional commuter parking information, please see the City website at: <a href="https://www.aurora-il.org/1170/Commuter-Parking">https://www.aurora-il.org/1170/Commuter-Parking</a>

ATC Parking Lot, start of Stage 4 work. Middle drive aisles are closed. Looking north 02/28/2019