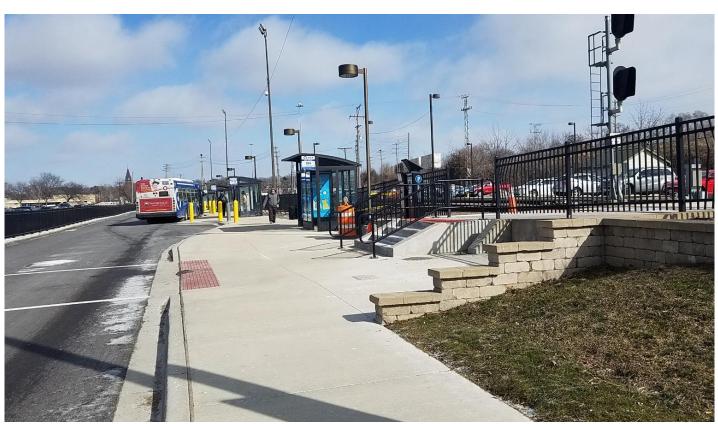

Pace completed shelters installation-looking north 02/08/2019

Site Condition- looking west 01/07/2019

Site Condition- looking west 01/07/2019

Looking East 02/21/2019

Looking East 02/21/2019