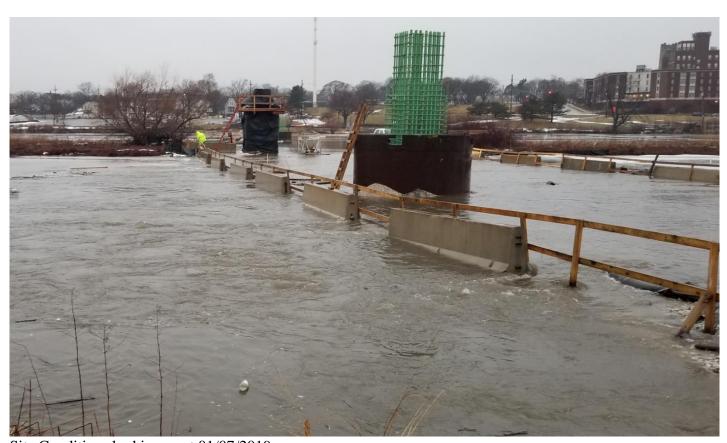

## **Bridge Construction**

Due to weather conditions in January and February, combined with high water, bridge work were limited. Weather permitting, the contractor could start substructure work the 2<sup>nd</sup> week of March 2019.

Pace completed shelters installation-looking north 02/08/2019

Site Condition- looking west 01/07/2019

Site Condition- looking west 01/07/2019

Looking East 02/21/2019

Looking East 02/21/2019